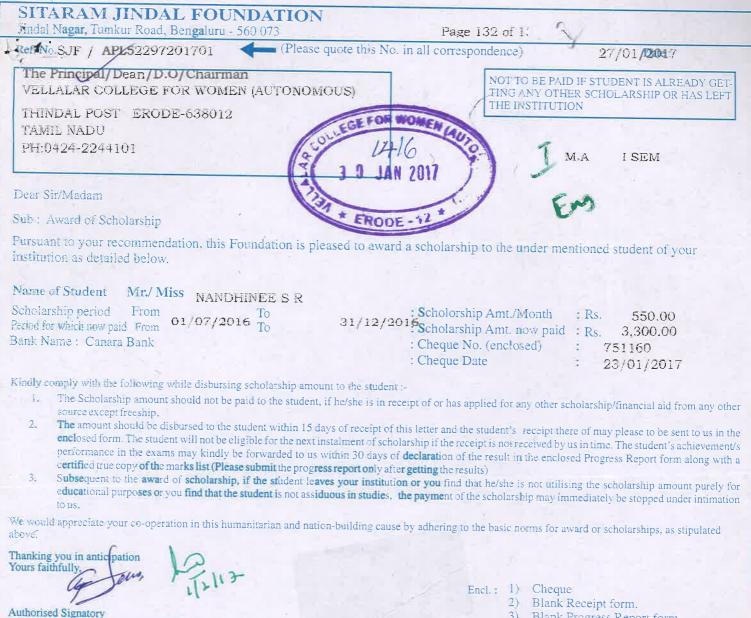

## S.D. Chandrasekar, B.A.,

Secretary & Correspondent

|           | SITARAM JINDAL FOUNDATION<br>SCHOLARSHIP            | 192 | 5,83,600 |
|-----------|-----------------------------------------------------|-----|----------|
|           | KKSK EDUCATIONAL TRUST                              | 3   | 15,000   |
| ÷         | MILAN TRUST                                         | 1   | 2,500    |
|           | SIMAN SHARJAH TRUST<br>SCHOLARSHIP                  | 2   | 13,000   |
| 2016-2017 | LIONS INDIA EDUCATIONAL                             | 1   | 10,000   |
|           | BETHEL WELFARE CENTRE<br>SCHOLARSHIP                | 1   | 5,000    |
|           | ERODE BUILDERS TRUST<br>SCHOLARSHIP                 | 1   | 5,000    |
|           | Ph.D RESEARCH SCHOLARSHIP                           | 1   | 72,000   |
|           | CM SCHOLARSHIP                                      | 4   | 12,000   |
|           | CM SCHOLARSHIP                                      | 5   | 15,000   |
|           | KKSK EDUCATIONAL TRUST<br>SCHOLARSHIP               | 4   | 11,000   |
| 2015-2016 | TRIUCHENGODU PAVADI<br>SENGUNTHER TRUST SCHOLARSHIP | 2   | 4,000    |
| 2013-2010 | MILAN SCHOLARSHIP                                   | 4   | 15,000   |
|           | TAMILNADUCONGRESS COMMITTEE<br>SCHOLARSHIP          | 1   | 4,000    |
|           | SITARAM JINDAL FOUNDATION<br>SCHOLARSHIP            | 48  | 1,53,200 |