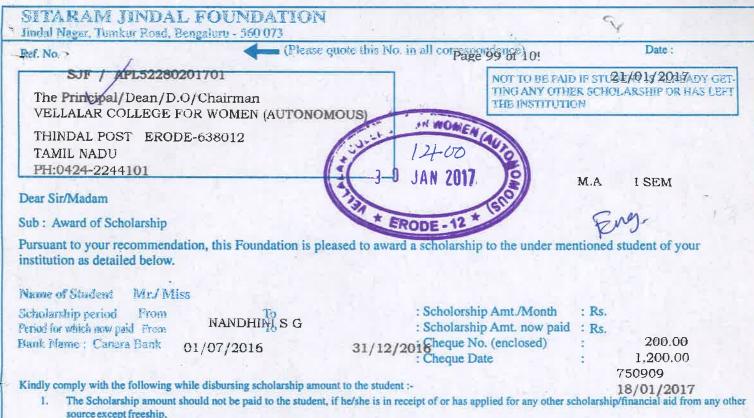

o us within 30 days of declaration of the result in the enclosed Progress Report form along with a certified true copy of the marks list (Please submit the progress report only after getting the results).
- Subsequent to the award of scholarship, if the student leaves your institution or you find that he/she is not utilising the scholarship amount purely for educational purposes or you find that the student is not assideons in studies, the payment of the scholarship may immediately be stopped under intimation to us.

We would appreciate your co-operation in this humanitarian and wation-building cause by adhering to the basic norms for award or scholarships, as stigulated above.

Thanking you in Anticipation Yours faithfully,

Authorised Signatory

Encl.: 1) Cheque

2) Blank Receipt form.



- 2. The amount should be disbursed to the student within 15 days of receipt of this letter and the student's receipt there of may please to be sent to us in the enclosed form. The student will not be eligible for the next instalment of scholarship if the receipt is not received by us in time. The student's achievement/s performance in the exams may kindly be forwarded to us within 30 days of declaration of the result in the enclosed Progress Report form along with a certified true copy of the marks list (Please submit the progress report only after getting the results)
- Subsequent to the award of scholarship, if the student leaves your institution or you find that he/she is not utilising the scholarship amount purely for educational purposes or you find that the student is not assiduou