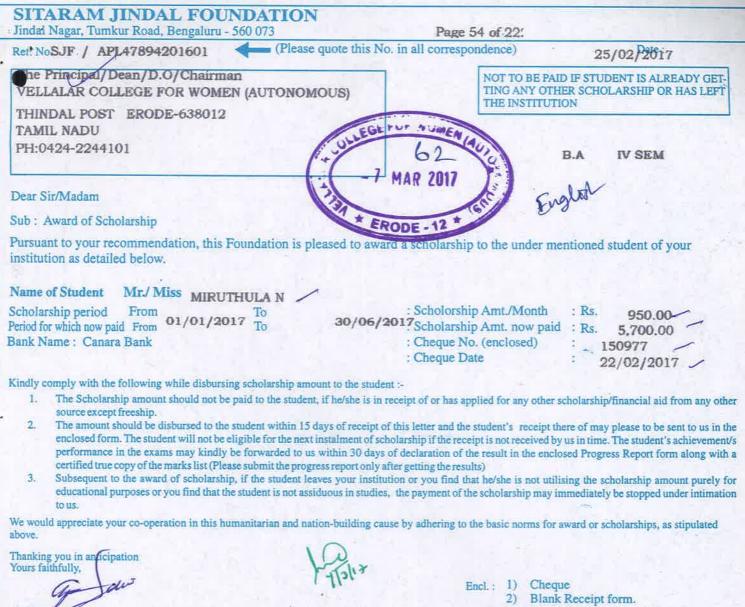

|                                                                                                                                                                                                                                                                                                                                                         |

Yours faithfully Authorised Signatory

1/3/17

Encl.: 1)

Cheque Blank Receipt form. Blank Progress Report form 2) 3)



| SITARAM JINDAL FOUNDATION<br>Jindal Nagar, Tumkur Road, Bengaluru - 560 073                                                                                                                                                                                                                                                                        | D 50 - 600/                                                                                                                                                                                                                                                                                                                                                                                                                                                  |
|-------