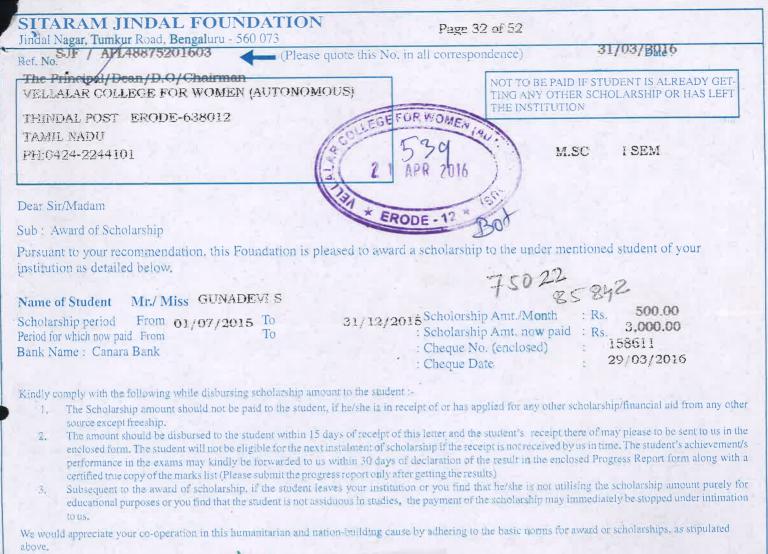

|           |                                          |                     | 26,100     |                                 |
|-----------|------------------------------------------|---------------------|------------|---------------------------------|
| Sno       | Name & Class                             | Cheque NO &<br>Date | Amount     | Signature                       |
| 1/4/2016  | Sitaram Jindal Foundation                |                     |            |                                 |
| There     |                                          |                     |            | -                               |
| 1)        | R. Deepika                               | 158620<br>29/3/2016 | Rs 900/-   | R. Deopiko                      |
| 1/        | R Deepika<br>I BA English                | 29/3/2016           | 1          | 1                               |
| · · · · · | J                                        |                     |            |                                 |
| 2)        | V: Naveena                               | 672164<br>6/4/2016  | Rs 900/-   | V. Nort                         |
|           | V. Naveena<br>T BA English               | 6/4/2016            |            |                                 |
|           |                                          |                     |            |                                 |
| 3)        | P-Keerthana                              | 672163<br>6/4/2016  | Rs 900/-   | P. Keerthen                     |
|           | P-Keerthana<br>I BA English              | 6/4/2016            |            |                                 |
|           |                                          |                     |            |                                 |
| 4)        | N. Dhivya                                | 672194              | Rs 2700 -  | N. Dhivya.                      |
| .)        | N. Dhivya<br>I BA English                | 672194<br>6/4/2016  |            |                                 |
|           |                                          |                     |            |                                 |
| 5)        | K. Dharani                               | 672123              | Rs.900/-   | K. Drovan                       |
|           | K. Dharani<br>I B.Com                    | 672123<br>5/4/2016  | 1          |                                 |
|           | 94                                       |                     |            |                                 |
| 6)        | V: Cr. Ponsudharstona                    | 158621              | Rs.900 -   | V. G. Porisidhashia             |
|           | I BSc Maths                              | 29/3/2016           |            |                                 |
|           |                                          |                     |            |                                 |
| 7)        | S. Grunaderi<br>I M.Sc Botany            | 158611              | Rs.3000/-  | & Goornesso                     |
| h         | I MSc Botany                             | 29/3/2016           |            |                                 |
|           |                                          |                     |            |                                 |
|           |                                          |                     | 10,200     |                                 |
| 2/5/2016  | Sitaran Jindal Foundation                |                     |            |                                 |
|           |                                          |                     |            |                                 |
| 1)        | A Sathyabama<br>T BA English Lituriture  | 672424              | ls 900/-   | A. Lathyap                      |
| /         | I BA English Literature                  | 15/4/2016           |            | , Carrieron and                 |
|           |                                          |                     |            |                                 |
| 2)        | N. Mirathules<br>I BA English Literature | 672605              | Ks. 5700/- | N.Nfouthule                     |
| -         | I BA English Literature                  | 21/4/2015           |            |                                 |
|           |                                          |                     |            |                                 |
| 3)        | L-SNamaprabha                            | 672650              | Rs. 3600/- | L. Awasnapsa                    |
| L         | L-SNamaprabha<br>I BA English Literature | 23 04/201h          |            |                                 |
|           |                                          | . ,                 |            |                                 |
|           |                                          |                     | 1.6.500    | A DESCRIPTION OF TAXABLE PARTY. |