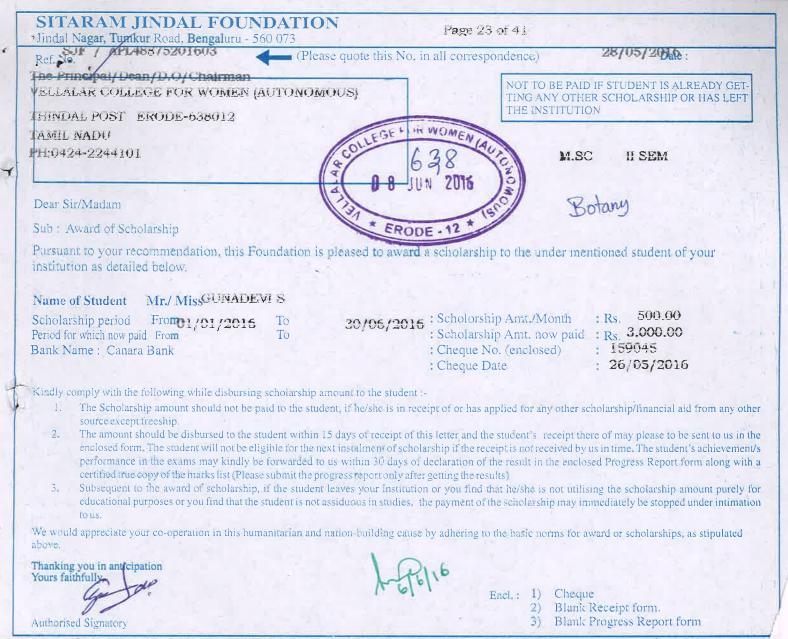

## S.D. Chandrasekar, B.A.,

Secretary & Correspondent

|           | SITARAM JINDAL FOUNDATION<br>SCHOLARSHIP            | 192 | 5,83,600 |
|-----------|-----------------------------------------------------|-----|----------|
|           | KKSK EDUCATIONAL TRUST                              | 3   | 15,000   |
| ÷         | MILAN TRUST                                         | 1   | 2,500    |
|           | SIMAN SHARJAH TRUST<br>SCHOLARSHIP                  | 2   | 13,000   |
| 2016-2017 | LIONS INDIA EDUCATIONAL                             | 1   | 10,000   |
|           | BETHEL WELFARE CENTRE<br>SCHOLARSHIP                | 1   | 5,000    |
|           | ERODE BUILDERS TRUST<br>SCHOLARSHIP                 | 1   | 5,000    |
|           | Ph.D RESEARCH SCHOLARSHIP                           | 1   | 72,000   |
|           | CM SCHOLARSHIP                                      | 4   | 12,000   |
|           | CM SCHOLARSHIP                                      | 5   | 15,000   |
|           | KKSK EDUCATIONAL TRUST<br>SCHOLARSHIP               | 4   | 11,000   |
| 2015-2016 | TRIUCHENGODU PAVADI<br>SENGUNTHER TRUST SCHOLARSHIP | 2   | 4,000    |
| 2013-2010 | MILAN SCHOLARSHIP                                   | 4   | 15,000   |
|           | TAMILNADUCONGRESS COMMITTEE<br>SCHOLARSHIP          | 1   | 4,000    |
|           | SITARAM JINDAL FOUNDATION<br>SCHOLARSHIP            | 48  | 1,53,200 |