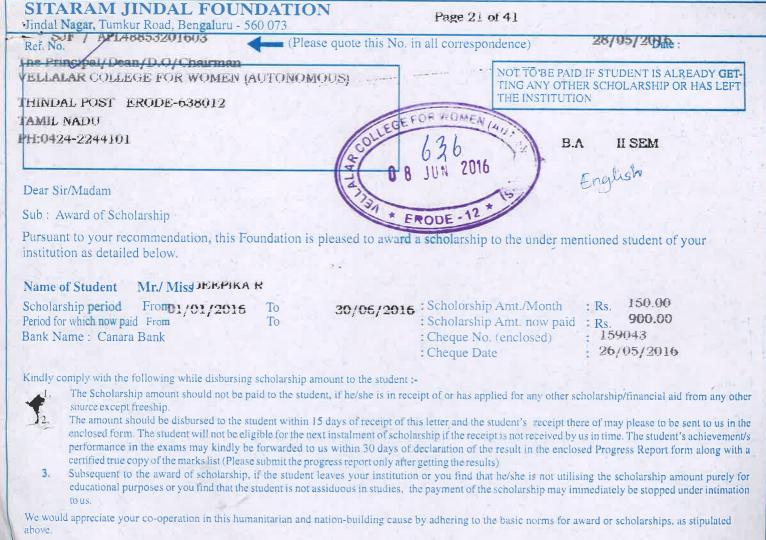

## S.D. Chandrasekar, B.A.,

Secretary & Correspondent

|           | SITARAM JINDAL FOUNDATION<br>SCHOLARSHIP            | 192 | 5,83,600 |
|-----------|-----------------------------------------------------|-----|----------|
|           | KKSK EDUCATIONAL TRUST                              | 3   | 15,000   |
| ÷         | MILAN TRUST                                         | 1   | 2,500    |
|           | SIMAN SHARJAH TRUST<br>SCHOLARSHIP                  | 2   | 13,000   |
| 2016-2017 | LIONS INDIA EDUCATIONAL                             | 1   | 10,000   |
|           | BETHEL WELFARE CENTRE<br>SCHOLARSHIP                | 1   | 5,000    |
|           | ERODE BUILDERS TRUST<br>SCHOLARSHIP                 | 1   | 5,000    |
|           | Ph.D RESEARCH SCHOLARSHIP                           | 1   | 72,000   |
|           | CM SCHOLARSHIP                                      | 4   | 12,000   |
|           | CM SCHOLARSHIP                                      | 5   | 15,000   |
|           | KKSK EDUCATIONAL TRUST<br>SCHOLARSHIP               | 4   | 11,000   |
| 2015-2016 | TRIUCHENGODU PAVADI<br>SENGUNTHER TRUST SCHOLARSHIP | 2   | 4,000    |
| 2013-2010 | MILAN SCHOLARSHIP                                   | 4   | 15,000   |
|           | TAMILNADUCONGRESS COMMITTEE<br>SCHOLARSHIP          | 1   | 4,000    |
|           | SITARAM JINDAL FOUNDATION<br>SCHOLARSHIP            | 48  | 1,53,200 |