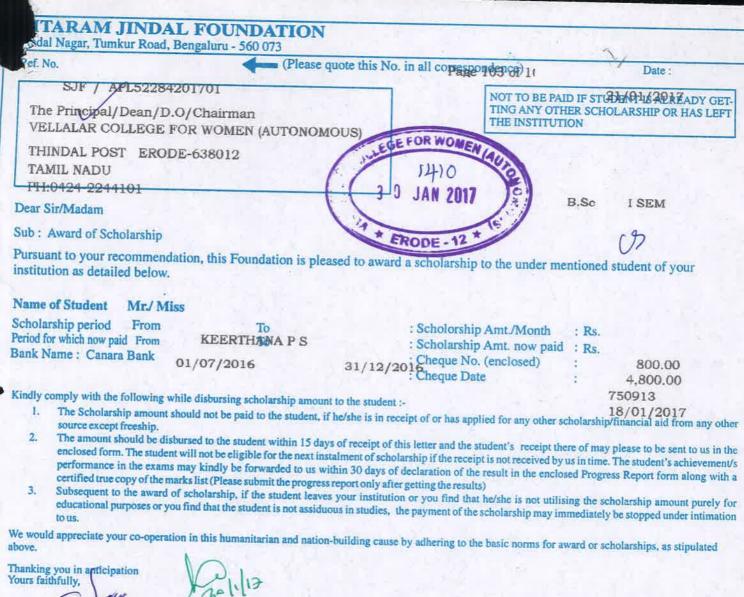

## S.D. Chandrasekar, B.A.,

Secretary & Correspondent

|           | SITARAM JINDAL FOUNDATION<br>SCHOLARSHIP            | 192 | 5,83,600 |
|-----------|-----------------------------------------------------|-----|----------|
|           | KKSK EDUCATIONAL TRUST                              | 3   | 15,000   |
| ÷         | MILAN TRUST                                         | 1   | 2,500    |
|           | SIMAN SHARJAH TRUST<br>SCHOLARSHIP                  | 2   | 13,000   |
| 2016-2017 | LIONS INDIA EDUCATIONAL                             | 1   | 10,000   |
|           | BETHEL WELFARE CENTRE<br>SCHOLARSHIP                | 1   | 5,000    |
|           | ERODE BUILDERS TRUST<br>SCHOLARSHIP                 | 1   | 5,000    |
|           | Ph.D RESEARCH SCHOLARSHIP                           | 1   | 72,000   |
|           | CM SCHOLARSHIP                                      | 4   | 12,000   |
|           | CM SCHOLARSHIP                                      | 5   | 15,000   |
|           | KKSK EDUCATIONAL TRUST<br>SCHOLARSHIP               | 4   | 11,000   |
| 2015-2016 | TRIUCHENGODU PAVADI<br>SENGUNTHER TRUST SCHOLARSHIP | 2   | 4,000    |
| 2013-2010 | MILAN SCHOLARSHIP                                   | 4   | 15,000   |
|           | TAMILNADUCONGRESS COMMITTEE<br>SCHOLARSHIP          | 1   | 4,000    |
|           | SITARAM JINDAL FOUNDATION<br>SCHOLARSHIP            | 48  | 1,53,200 |