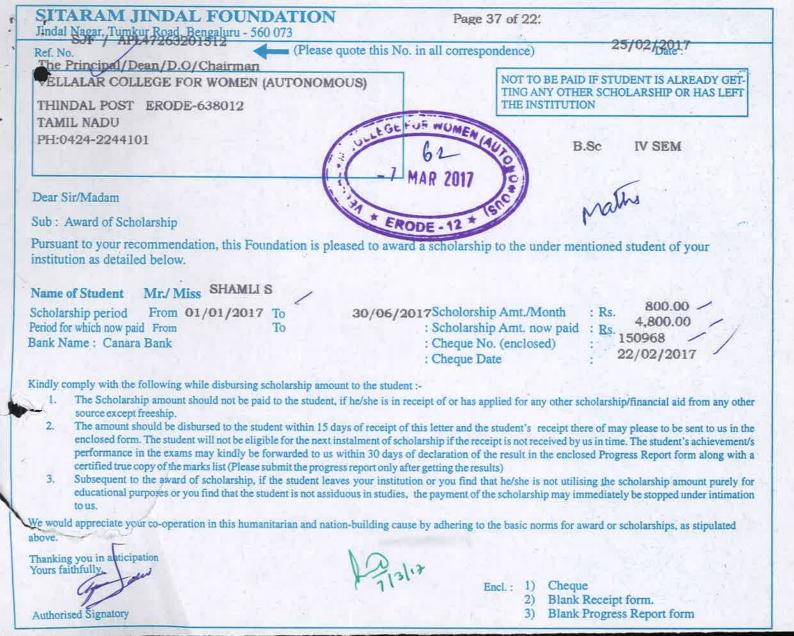

eclaration of the result in the enclosed Progress Report form along with a certified true copy of the marks list (Please submit the progress report only after getting the results)
- 3. Subsequent to the award of scholarship, if the student leaves your institution or you find that he/she is not utilising the scholarship amount purely for educational purposes or you find that the student is not assiduous in studies, the payment of the scholarship may immediately be stopped under intimation to us.

We would appreciate your co-operation in this humanitarian and nation-building cause by adhering to the basic norms for award or scholarships, as stipulated above.

Thanking you in anticipation Yours faithfully,

Authorised Signatory

Encl.: 1) Cheque 2) Blank R 3) Blank P



Authorised Signatory



| SITARAM JINDAL FOUNDATION<br>Jindal Nagar, Turnkur Road, Bengaluru - 560 073                                                                                  | Page 36 of 22: