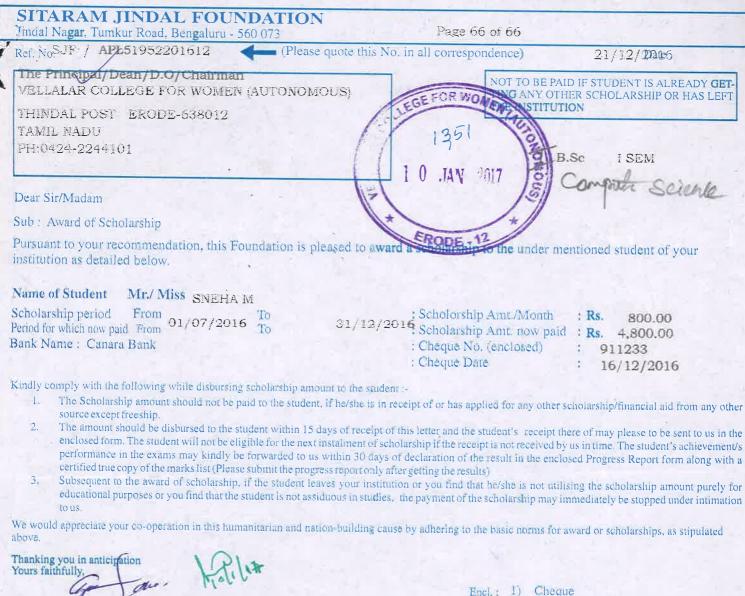

2,44,900 Chaque No & Data Amount Signature Name & class Sno D Milan Scholarship Rs 2500/- J. Janathul Firthous 005572 1) J. JANATHUL FIRTHOWS 14/10/2016 I BSc Boteny 17 10/2016 Sitaran Jindel Foundation 1) OR. Saranya II BSC Physics R. 4800/- O. R. saranya 908838 19/09/2016 2,4800/- E. Ravlyp-673380 31/10/2016 1) E - Kaviya. I B.Sc Computer science Rs 4800/- K. Maleythi 673382 15/10/2016 2) K. Malarvizhi I BSc Computer Science Rs 3600/- I. Nicktha 908427 3. I. Nivetha (II sem) (Duplicate) IBA English 909731 **Rs. 4800/** K. Range 27/10/2016 24/11/2016 1) K. Ramya. II BCom 910276 Rs 3600/- fully 9/12/2011 1) p.M. Saguna II BSc Chemistry 910735 Ps.7800+ 30/11/2016 28/12/2016 i P. Kowsalya IT BSc Math 0111233 Rs 4800/- Brelig NJ 16/12/2016 M. Sheka I BSc Computer Science 10/01/2017 0.86 400