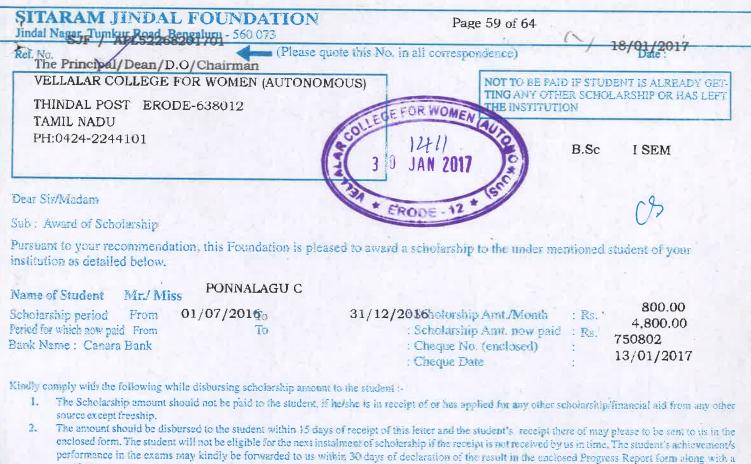

bmit the progress report only after getting the results)
- 3. Subsequent to the award of scholarship, if the student leaves your institution or you find that he/she is not utilising the scholarship amount purely for educational purposes or you find that the student is not assiduous in studies, the payment of the scholarship may immediately be stopped under intimation to us.

We would appreciate your co-operation in this humanitarian and nation-building cause by adhering to the basic norms for award or scholarships, as stipulated above.

Thanking you in anticipation Yours faithfully,

Authorised Signatory

30

Encl.: 1) (

Cheque
 Blank Receipt form.



3)

Blank Receipt form. 2)



Yours faithfully,

Authorised Signatory

Cheque Encl.: 1)

Blank Receipt form. 2)



Blank Receipt form. 2)



certified true copy of the marks list (Please submit the progress report only after getting the results)

 Subsequent to the award of scholarship, if the student leaves your institution or you find that he/she is not utilising the scholarship amount purely for educational purposes or you find that the student is not assiduous in studies, the payment of the scholarship may immediately be stopped under intimation to us.

We would appreciate your co-operation in this humanitarian and nation-building cause by adhering to the basic norms for award or scholarships, as stipulated above.

Thanking you in anticipation Yours faithfully,

Authorised Signatory

Encl. 1) Cheque

2) Blank Receipt form.



- 2. The amount should be disbursed to the student within 15 days of receipt of this letter and t