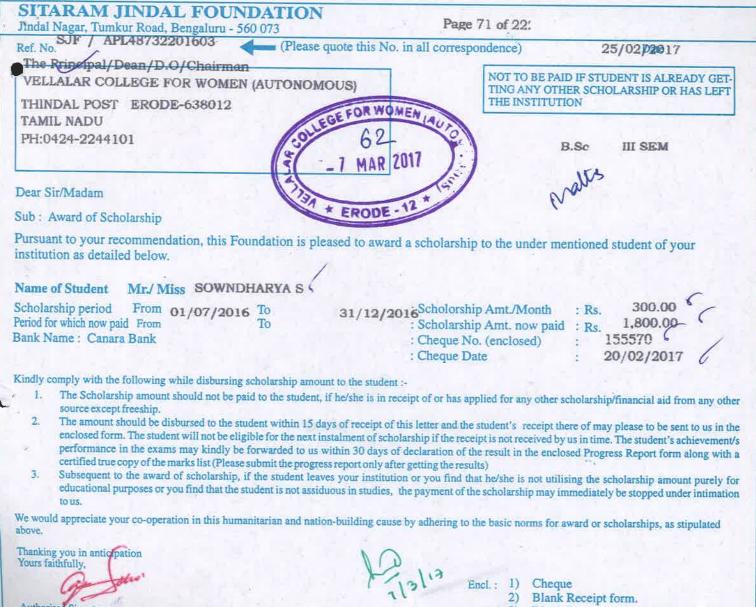

o us within 30 days of declaration of the result in the enclosed Progress Report form along with a certified true copy of the marks list (Please submit the progress report only after getting the results)
- 3. Subsequent to the award of scholarship, if the student leaves your institution or you find that he/she is not utilising the scholarship amount purely for educational purposes or you find that the student is not assiduous in studies, the payment of the scholarship may immediately be stopped under intimation to us.

We would appreciate your co-operation in this humanitarian and nation-building cause by adhering to the basic norms for award or scholarships, as stipulated above.

Thanking you in anticipation Yours faithfully,

Authorised Signatory

Encl.: 1) Cheque 2) Blank R 3) Blank P



Authorised Signatory



| SITARAM JINDAL FOUNDATION<br>Jindal Nagar, Turnkur Road, Bengaluru - 560 073                                                                                  | Page 36 of 22: