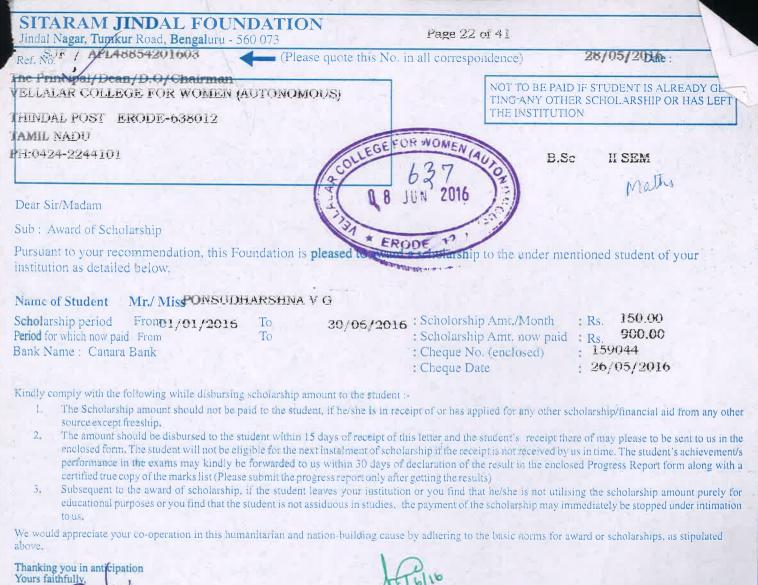

## S.D. Chandrasekar, B.A.,

Secretary & Correspondent

|           | SITARAM JINDAL FOUNDATION<br>SCHOLARSHIP            | 192 | 5,83,600 |
|-----------|-----------------------------------------------------|-----|----------|
|           | KKSK EDUCATIONAL TRUST                              | 3   | 15,000   |
| ÷         | MILAN TRUST                                         | 1   | 2,500    |
|           | SIMAN SHARJAH TRUST<br>SCHOLARSHIP                  | 2   | 13,000   |
| 2016-2017 | LIONS INDIA EDUCATIONAL                             | 1   | 10,000   |
|           | BETHEL WELFARE CENTRE<br>SCHOLARSHIP                | 1   | 5,000    |
|           | ERODE BUILDERS TRUST<br>SCHOLARSHIP                 | 1   | 5,000    |
|           | Ph.D RESEARCH SCHOLARSHIP                           | 1   | 72,000   |
|           | CM SCHOLARSHIP                                      | 4   | 12,000   |
|           | CM SCHOLARSHIP                                      | 5   | 15,000   |
|           | KKSK EDUCATIONAL TRUST<br>SCHOLARSHIP               | 4   | 11,000   |
| 2015-2016 | TRIUCHENGODU PAVADI<br>SENGUNTHER TRUST SCHOLARSHIP | 2   | 4,000    |
| 2013-2010 | MILAN SCHOLARSHIP                                   | 4   | 15,000   |
|           | TAMILNADUCONGRESS COMMITTEE<br>SCHOLARSHIP          | 1   | 4,000    |
|           | SITARAM JINDAL FOUNDATION<br>SCHOLARSHIP            | 48  | 1,53,200 |