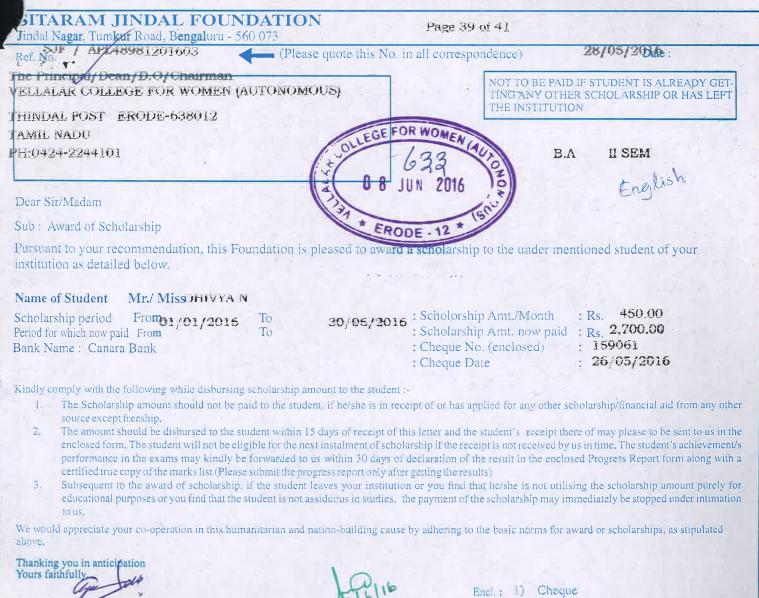

Amount Signature Cheque No Date Name & class Sno Ro 1800/- M. Kohilap 673176 5/5/2016 Kohila M I BSc Maltu 12 Ro 2700/- Z.H. Reshs 673189 5/5/16 13. Reshma ZH I BSC Mathe Rs 3600/- P.M. Quyung 14: Sugura P.M I BSc Chemistry 673338 11/05/2016 1/2016 Sitarow Judal Foundation. 158883 Rs 900/- A Sothya Brune. 21/05/2016 1 A Sattuja bama I BA English. 159061 Rs 2700/- N. Dhivya. 26/05/2016 2. N. Dhivya I BA English Rs 900/-P. Keorthana 159047 26/05/82/6 3. Keerlhang P I BA English Rs 900/- V. Narof 159048 26/05/2016 4. V. Navena I BA English Rs. 900/- R. Deepike 159043 