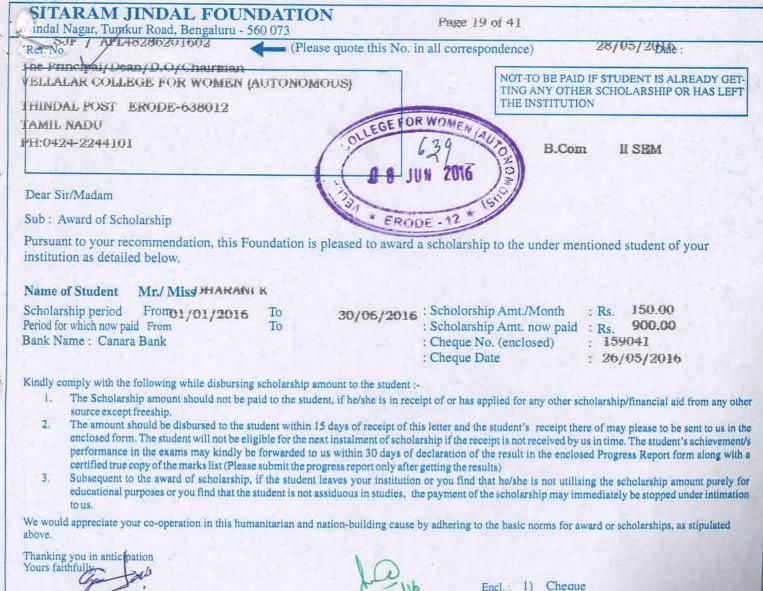

## S.D. Chandrasekar, B.A.,

Secretary & Correspondent

|           | SITARAM JINDAL FOUNDATION<br>SCHOLARSHIP            | 192 | 5,83,600 |
|-----------|-----------------------------------------------------|-----|----------|
|           | KKSK EDUCATIONAL TRUST                              | 3   | 15,000   |
| ÷         | MILAN TRUST                                         | 1   | 2,500    |
|           | SIMAN SHARJAH TRUST<br>SCHOLARSHIP                  | 2   | 13,000   |
| 2016-2017 | LIONS INDIA EDUCATIONAL                             | 1   | 10,000   |
|           | BETHEL WELFARE CENTRE<br>SCHOLARSHIP                | 1   | 5,000    |
|           | ERODE BUILDERS TRUST<br>SCHOLARSHIP                 | 1   | 5,000    |
|           | Ph.D RESEARCH SCHOLARSHIP                           | 1   | 72,000   |
|           | CM SCHOLARSHIP                                      | 4   | 12,000   |
|           | CM SCHOLARSHIP                                      | 5   | 15,000   |
|           | KKSK EDUCATIONAL TRUST<br>SCHOLARSHIP               | 4   | 11,000   |
| 2015-2016 | TRIUCHENGODU PAVADI<br>SENGUNTHER TRUST SCHOLARSHIP | 2   | 4,000    |
| 2013-2010 | MILAN SCHOLARSHIP                                   | 4   | 15,000   |
|           | TAMILNADUCONGRESS COMMITTEE<br>SCHOLARSHIP          | 1   | 4,000    |
|           | SITARAM JINDAL FOUNDATION<br>SCHOLARSHIP            | 48  | 1,53,200 |