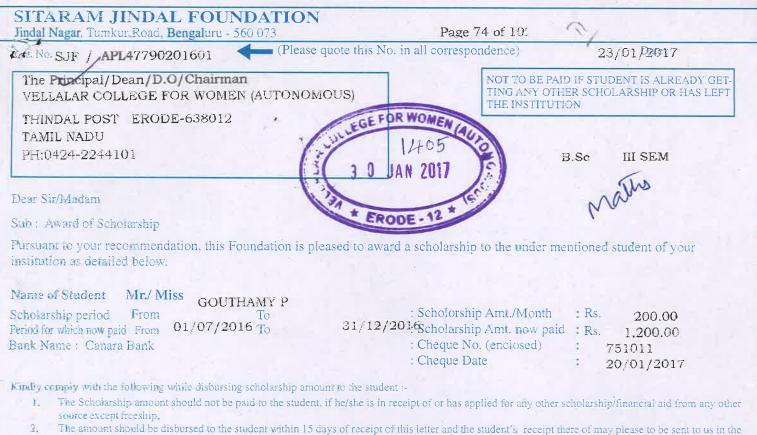

scholarship amount purely to                |
| to us                                                                                                                                                                                                                               |                                                                                                                |                                                  |                                             |

We would appreciate your co-operation in this humanitarian and nation-building cause by adhering to the basic norms for award or scholarships, as stipulated above.

Thanking you in anticipation Yours faithfully.

Authorised Signatory

13

Encl. 1)

2)

Cheque Blank Receipt form. Blank Progress Report form 3)



- 2. The amount should be disbursed to the student within 15 days of receipt of this letter and the student's receipt there of may please to be sent to us in the enclosed form. The student will not be eligible for the next instalment of scholarship if the receipt is not received by us in time. The student's achievement's performance in the exams may kindly be forwarded to us within 30 days of declaration of the result in the enclosed Progress Report form along with a certified true copy of the marks list (Please submit the progress report only after getting the results)
- 3. Subsequent to the award of scholarship, if the student leaves your institution or you find that he/she is not utilising the scholarship amount purely for educational purposes or you find that the student is not assid