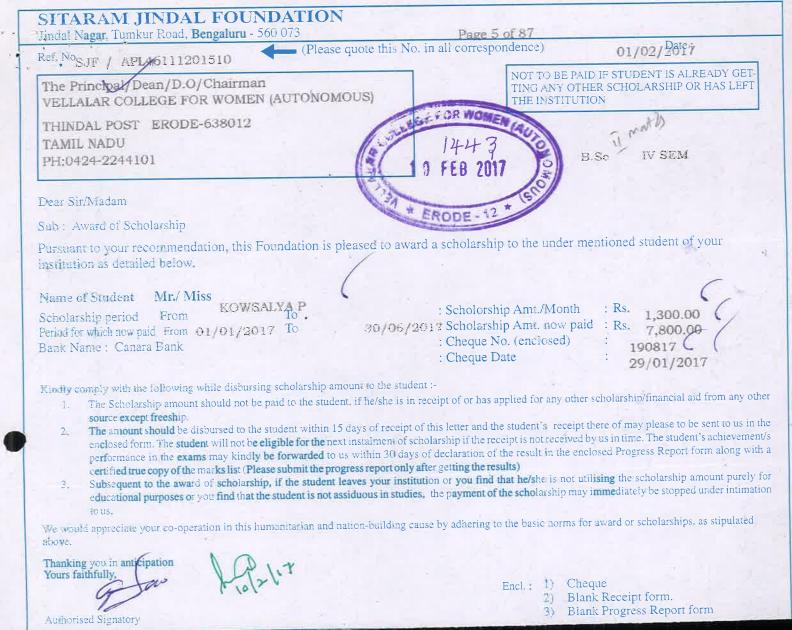

## S.D. Chandrasekar, B.A.,

Secretary & Correspondent

|           | SITARAM JINDAL FOUNDATION<br>SCHOLARSHIP            | 192 | 5,83,600 |
|-----------|-----------------------------------------------------|-----|----------|
|           | KKSK EDUCATIONAL TRUST                              | 3   | 15,000   |
| ÷         | MILAN TRUST                                         | 1   | 2,500    |
|           | SIMAN SHARJAH TRUST<br>SCHOLARSHIP                  | 2   | 13,000   |
| 2016-2017 | LIONS INDIA EDUCATIONAL                             | 1   | 10,000   |
|           | BETHEL WELFARE CENTRE<br>SCHOLARSHIP                | 1   | 5,000    |
|           | ERODE BUILDERS TRUST<br>SCHOLARSHIP                 | 1   | 5,000    |
|           | Ph.D RESEARCH SCHOLARSHIP                           | 1   | 72,000   |
|           | CM SCHOLARSHIP                                      | 4   | 12,000   |
|           | CM SCHOLARSHIP                                      | 5   | 15,000   |
|           | KKSK EDUCATIONAL TRUST<br>SCHOLARSHIP               | 4   | 11,000   |
| 2015-2016 | TRIUCHENGODU PAVADI<br>SENGUNTHER TRUST SCHOLARSHIP | 2   | 4,000    |
| 2013-2010 | MILAN SCHOLARSHIP                                   | 4   | 15,000   |
|           | TAMILNADUCONGRESS COMMITTEE<br>SCHOLARSHIP          | 1   | 4,000    |
|           | SITARAM JINDAL FOUNDATION<br>SCHOLARSHIP            | 48  | 1,53,200 |