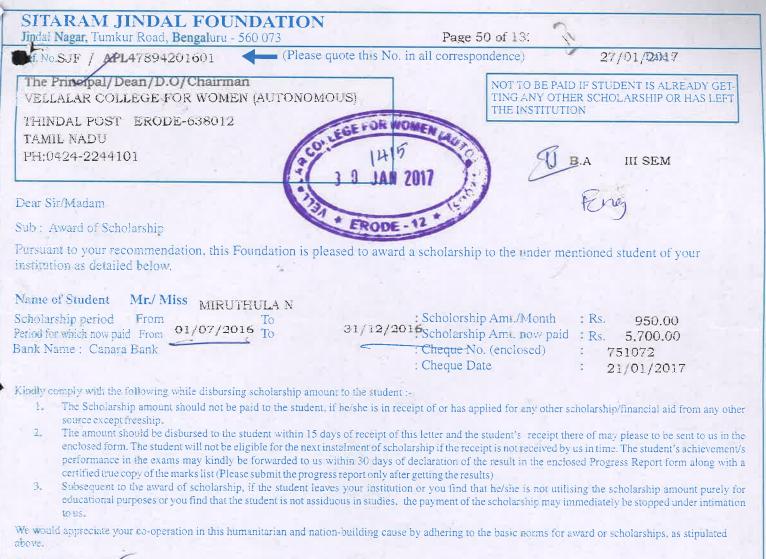

## S.D. Chandrasekar, B.A.,

Secretary & Correspondent

|           | SITARAM JINDAL FOUNDATION<br>SCHOLARSHIP            | 192 | 5,83,600 |
|-----------|-----------------------------------------------------|-----|----------|
|           | KKSK EDUCATIONAL TRUST                              | 3   | 15,000   |
| ÷         | MILAN TRUST                                         | 1   | 2,500    |
|           | SIMAN SHARJAH TRUST<br>SCHOLARSHIP                  | 2   | 13,000   |
| 2016-2017 | LIONS INDIA EDUCATIONAL                             | 1   | 10,000   |
|           | BETHEL WELFARE CENTRE<br>SCHOLARSHIP                | 1   | 5,000    |
|           | ERODE BUILDERS TRUST<br>SCHOLARSHIP                 | 1   | 5,000    |
|           | Ph.D RESEARCH SCHOLARSHIP                           | 1   | 72,000   |
|           | CM SCHOLARSHIP                                      | 4   | 12,000   |
|           | CM SCHOLARSHIP                                      | 5   | 15,000   |
|           | KKSK EDUCATIONAL TRUST<br>SCHOLARSHIP               | 4   | 11,000   |
| 2015-2016 | TRIUCHENGODU PAVADI<br>SENGUNTHER TRUST SCHOLARSHIP | 2   | 4,000    |
| 2013-2010 | MILAN SCHOLARSHIP                                   | 4   | 15,000   |
|           | TAMILNADUCONGRESS COMMITTEE<br>SCHOLARSHIP          | 1   | 4,000    |
|           | SITARAM JINDAL FOUNDATION<br>SCHOLARSHIP            | 48  | 1,53,200 |