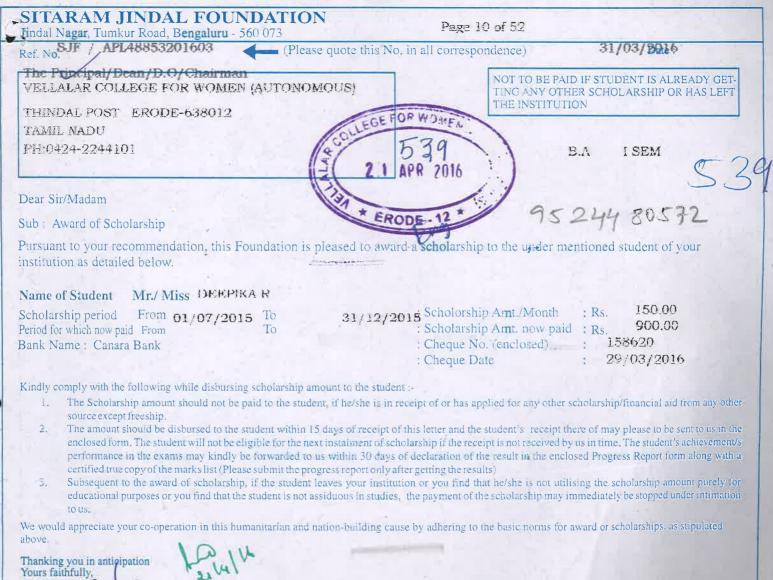

|           |                                          |                     | 26,100     |                                 |
|-----------|------------------------------------------|---------------------|------------|---------------------------------|
| Sno       | Name & Class                             | Cheque NO &<br>Date | Amount     | Signature                       |
| 1/4/2016  | Sitaram Jindal Foundation                |                     |            |                                 |
| There     |                                          |                     |            | -                               |
| 1)        | R. Deepika                               | 158620<br>29/3/2016 | Rs 900/-   | R. Deopiko                      |
| 1/        | R Deepika<br>I BA English                | 29/3/2016           | 1          | 1                               |
| · · · · · | J                                        |                     |            |                                 |
| 2)        | V: Naveena                               | 672164<br>6/4/2016  | Rs 900/-   | V. Nort                         |
|           | V. Naveena<br>T BA English               | 6/4/2016            |            |                                 |
|           |                                          |                     |            |                                 |
| 3)        | P-Keerthana                              | 672163<br>6/4/2016  | Rs 900/-   | P. Keerthen                     |
|           | P-Keerthana<br>I BA English              | 6/4/2016            |            |                                 |
|           |                                          |                     |            |                                 |
| 4)        | N. Dhivya                                | 672194              | Rs 2700 -  | N. Dhivya.                      |
| .)        | N. Dhivya<br>I BA English                | 672194<br>6/4/2016  |            |                                 |
|           |                                          |                     |            |                                 |
| 5)        | K. Dharani                               | 672123              | Rs.900/-   | K. Drovan                       |
|           | K. Dharani<br>I B.Com                    | 672123<br>5/4/2016  | 1          |                                 |
|           | 94                                       |                     |            |                                 |
| 6)        | V: Cr. Ponsudharstona                    | 158621              | Rs.900 -   | V. G. Porisidhashia             |
|           | I BSc Maths                              | 29/3/2016           |            |                                 |
|           |                                          |                     |            |                                 |
| 7)        | S. Grunaderi<br>I M.Sc Botany            | 158611              | Rs.3000/-  | & Goornesso                     |
| h         | I MSc Botany                             | 29/3/2016           |            |                                 |
|           |                                          |                     |            |                                 |
|           |                                          |                     | 10,200     |                                 |
| 2/5/2016  | Sitaran Jindal Foundation                |                     |            |                                 |
|           |                                          |                     |            |                                 |
| 1)        | A Sathyabama<br>T BA English Lituriture  | 672424              | ls 900/-   | A. Lathyap                      |
| /         | I BA English Literature                  | 15/4/2016           |            | , Carrieron and                 |
|           |                                          |                     |            |                                 |
| 2)        | N. Mirathules<br>I BA English Literature | 672605              | Ks. 5700/- | N.Nfouthule                     |
| -         | I BA English Literature                  | 21/4/2015           |            |                                 |
|           |                                          |                     |            |                                 |
| 3)        | L-SNamaprabha                            | 672650              | Rs. 3600/- | L. Awasnapsa                    |
| L         | L-SNamaprabha<br>I BA English Literature | 23 04/201h          |            |                                 |
|           |                                          | . ,                 |            |                                 |
|           |                                          |                     | 1.6.500    | A DESCRIPTION OF TAXABLE PARTY. |