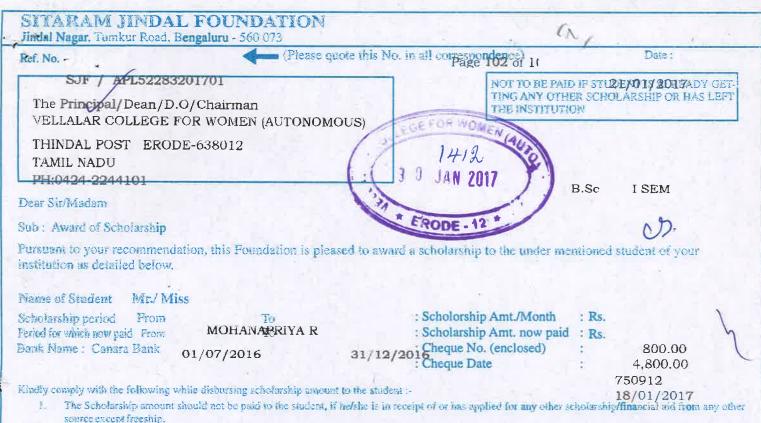

hfully,

Authorised Signatory

Cheque Encl.: 1)

Blank Receipt form. 2)



Blank Receipt form. 2)



certified true copy of the marks list (Please submit the progress report only after getting the results)

 Subsequent to the award of scholarship, if the student leaves your institution or you find that he/she is not utilising the scholarship amount purely for educational purposes or you find that the student is not assiduous in studies, the payment of the scholarship may immediately be stopped under intimation to us.

We would appreciate your co-operation in this humanitarian and nation-building cause by adhering to the basic norms for award or scholarships, as stipulated above.

Thanking you in anticipation Yours faithfully,

Authorised Signatory

Encl. 1) Cheque

2) Blank Receipt form.



- 2. The amount should be disbursed to the student within 15 days of receipt of this letter and the student's receipt there of may please to be sent to us in the enclosed form. The student will not be eligible for the next instalment of scholarship if the receipt is not received by us in time. The student's achievement's performance in the exams may kindly be forwarded to us within 30 days of declaration of the result in the enclosed Progress Report form along with a certified true copy of the marks list (Please submit the progress report only after getting the results).
- Subsequent to the award of scholarship, if the student leaves your institution or you find that he/she is not utilising the scholarship amount purely for educational purposes or you find that the student is not assideo