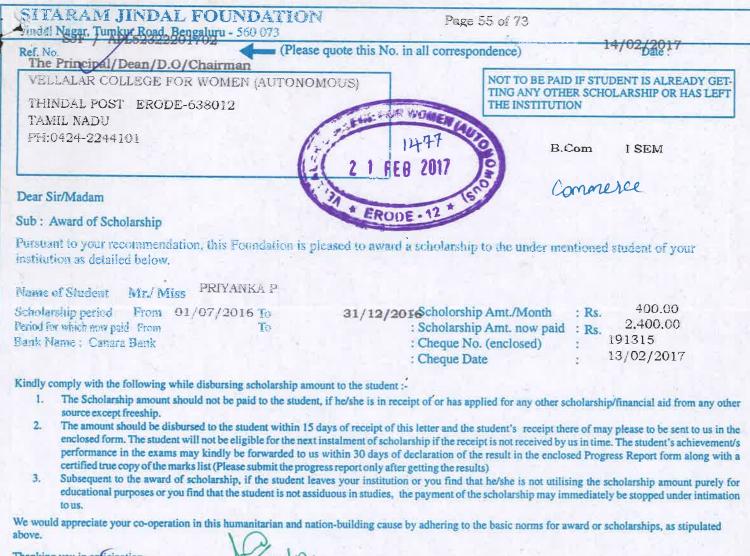

|       |
| 2) Blank Receipt form.                                                                                                                                                                                                                                                                         |       |
| Authorised Signatory 3) Blank Progress Report form                                                                                                                                                                                                                                             |       |



Thanking you in anticipation Yours faithfully,

Authorised Signatory

Encl. : 1)

Cheque
 Blank Receipt form.

| SITARAM JINDAL FOUNDATION<br>Jindal Nagar, Turkur Road, Bengaluru - 560 073                                                                               | Page 49 of 73                                                                                                                                                                                                                                                                                                             |
|-----------------------------------------------------------------------------------------------------------------------------------------------------------|--------------------------------------------------------