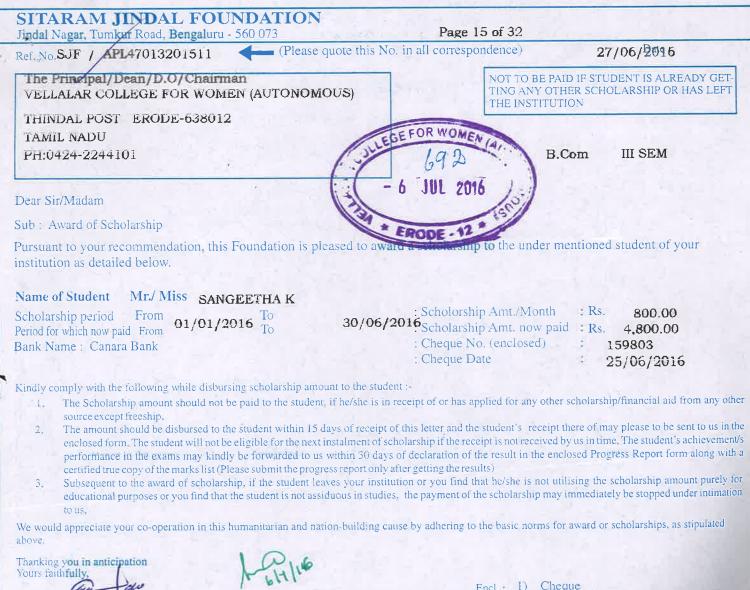

1,33,500 Signature Registable cheque No & Date Amount Name & class Sno 2700 K. Priyadharshini 158927 9 23/5/16 8/6/16 159538 4800/- Vindhmätty. 14/6/2016 In dhumathi V 1 159543 4800/- P.Mutho 1416/2016 Muthuselvi P 2 159803 Rs 4800/- K. Sangert 25/06/2016 6/7/2016/2 K-Sangreetha II Blom KKSK Educational Trast 005586 Rs 3000/- H.N. Theirubabe 18/08/2016. 18/8/2016 M.N. Thainba Began II Blom. 18/8/2016) Siteran Jindal Foundation Rs 4800/- K. Sungu 155771 1. K. Sangeether II Blom 2/8/2016 Rs 4800/ - Nardhumotig T.B.Con 122 462 2 8/2016 Rs 7800/-(1) 3. P. Kowsalya TI BSc Mathe 155753 2/8/2016 Rs4800]- p. Meth 4. P. Multuselvi 155767 2 8 2016 Rs 2700/- Phylad 5 K. Priya dharshini 155 791 2 8 2016 1,78,500