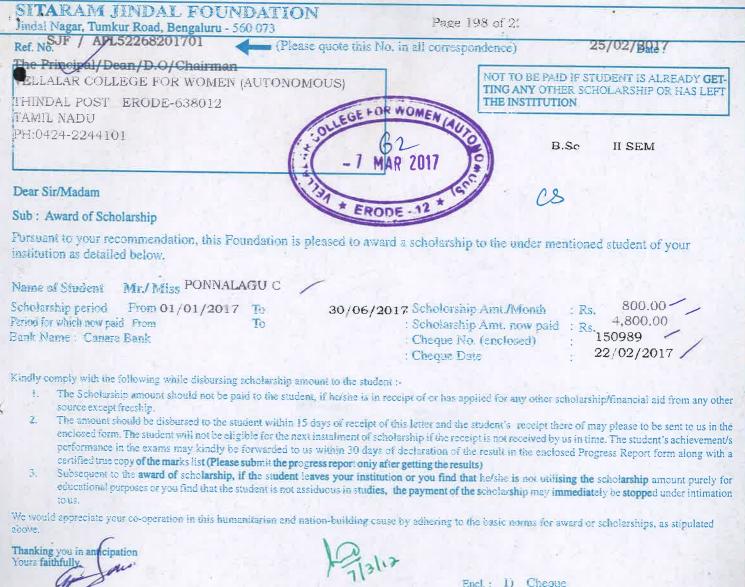

| Encl.: 1) Cheque                                                                |
| 71                                                                                                                                                                                                                                                                           | <ol> <li>Blank Receipt form.</li> <li>Blank Progress Report form</li> </ol>     |
| Authorised Signatory                                                                                                                                                                                                                                                         | 3) Blank Progress Report form                                                   |

.



Encl. : D

Blank Receipt form.

| SITARAM JINDAL FOUNDATION<br>Jindal Nagar, Tumkur Road, Bengaluru - 560 073